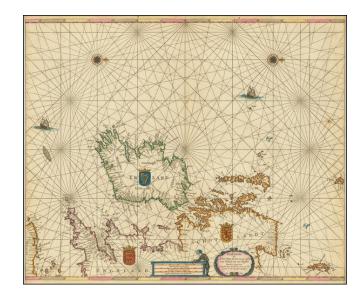

## Paskaarte om Achter Yrlandt om te Zeylen van Hitlant tot aen Heyssat Nieu . . . Anno 1669 [Heightened in Gold]

**Stock#:** 83728 **Map Maker:** Goos

**Date:** 1669

Place: Amsterdam Colored Hand Colored

## **Description:**

Finely colored, gold heightened example of Pieter Goos's chart of the Ireland, Scotland and the western part of England.

Striking sea chart, showing north oriented to the right and embellished by decorative cartouches, sailing ships coats of arms and two decorative compass roses. The map identifies soundings, sand bars, fishing banks and navigational hazards. A nice example of this scarce chart.