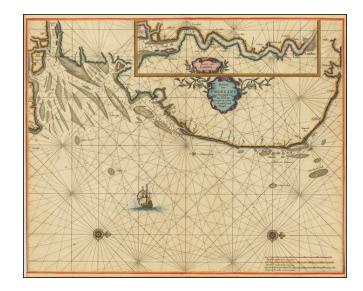

## [Thames River / East Coast of England] Pascaarte van Engelant Van t' Voorlandt tot aen Blakeney waer in te sien is de mont vende Teemse [with] River van Londen

**Stock#:** 83725 **Map Maker:** Goos

**Date:** 1666

## **Description:**

Detailed sea chart showing the coast of England, published by Pieter Goos in Amsterdam.

Oriented with west at the top, the chart covers the mouth of the Thames River to Welles and Blakeney, with a large inset showing the course of the Thames from London to the Channel.