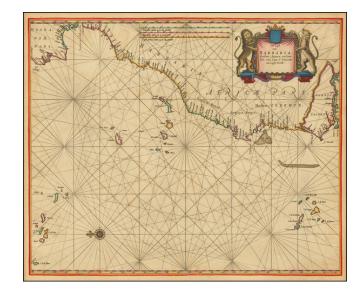

## [Azores and Cap Verde Islands to West Africa & Spain] De cust van Barbaria Gualata, Arguyn, en Geneheo, van Capo S Vincente tot Capo Verde

**Stock#:** 83724 **Map Maker:** Goos

**Date:** 1666

Place: Amsterdam Colored Hand Colored

## **Description:**

Detailed sea chart of the Iberian Peninsula and the Northwest Coast of Africa, extending to the Cape Verde Island and Gambia.

Pieter Goos was one of the leading Dutch chart makers of the period.