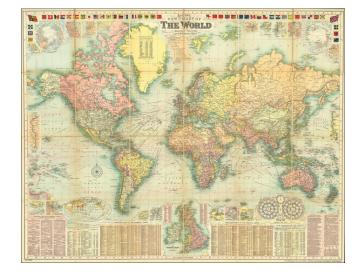

### A Grand Map of the World At The Height of the British Empire

Decorative large format map of the world, showing the British Empire, at its height.

Around the map are inset details: with plans of towns including Hong Kong, Singapore, Sydney and New York; the Panama and Suez Canals; the British Isles; the two Poles; and a Universal Time Chart.

Along the top are a selection of national flags and ensigns; along the bottom are Gazetteers and a list of Principal British Steamship lines.

We date the map based upon the table of discoveries at the bottom right, which shows discoveries up to 1906 (Peary' explorations in the Arctic).