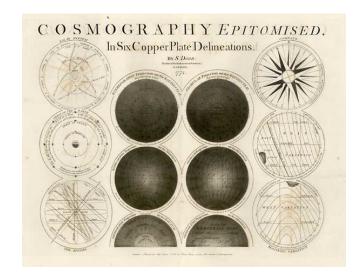

## Cosmography Epitomised, In Six Copper Plate Delineations ... 1774

Stock#: 8368 Map Maker: Dunn

Date: 1774Place: LondonColor: Uncolored

**Condition:** VG

**Size:** 18 x 14 inches

**Price:** SOLD

## **Description:**

A fascinating set of 12 images, including a model of the Solar System, Compass Rose, Orbit of the Earth, Worm Lines on the Variation Chart, Solsticial Clure, Parabolic Lines on the Variation Chart and Stereographic, Globular and Orthographic Projections of the Equinotical and Meridian. Printed for Robert Sayer in Fleet Street, London, January 10, 1774, for Dunn's A New Atlas of the Mundane System; or of Geography and Cosmography.