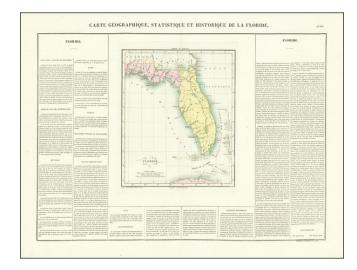

## Carte geographique, statistique et historique de la Floride

**Stock#:** 83677 **Map Maker:** Buchon

**Date:** 1825 **Place:** Paris

Color: Hand Colored

**Condition:** VG+

**Size:** 24 x 18 inches

**Price:** \$ 375.00

## The Earliest Map of Florida Territory Published in France

Very early territorial map of Florida, from the French edition of Carey & Lea's Atlas.

Divided into East & West Florida. St. John River still shown in early mythical fashion. Shows towns, roads, rivers, lakes etc. Surrounded by text. Very attractive.