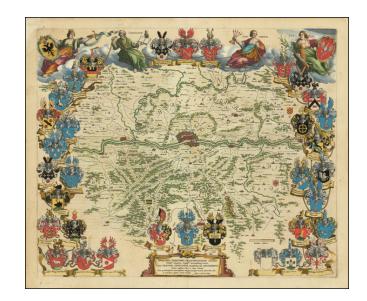

### One of the Most Decorative Blaeu Maps

Fine old color example of Blaeu's map of the area around Frankfurt am Main, one of Blaeu's most beautiful maps.

The map was chosen as the cover illustration for Tooley's *Dictionary of Mapmakers*.

Over thirty armorials surround the map, with four allegorical figures along the top.