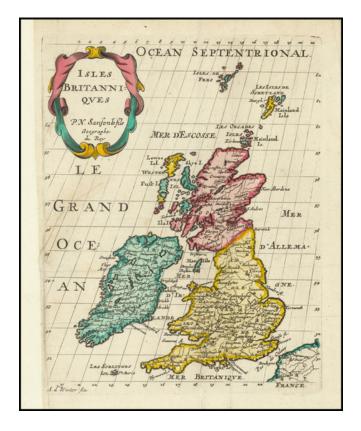

## Isles Britanniques . . .

**Stock#:** 83662 **Map Maker:** Sanson

**Date:** 1657 (1683)

**Place:** Paris

**Color:** Hand Colored

**Condition:** VG+

**Size:**  $7.5 \times 9.5$  inches

**Price:** \$ 175.00

## **Description:**

Fine old color example of this finely engraved map of the British Isles, first published by Nicholas Sanson in 1654.

Sanson was the Royal Geographer to the King of France and perhaps the most important commercial mapmaker of his generation.