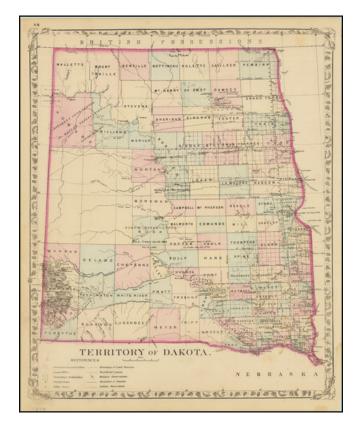

## **Territory of Dakota**

Stock#: 83644 Map Maker: Mitchell Jr.

**Date:** 1879

Place: Philadelphia Color: Hand Colored

**Condition:** VG+

**Size:** 12 x 14.5 inches

**Price:** SOLD

## **Description:**

Highly detailed map of Dakota Territory, colored by counties and showing townships, towns, roads, railroads, rivers, lakes, mines, Indian Tribes and a host of other early details.

The earliest obtainable map of the Territory to appear in a Commercial atlas.