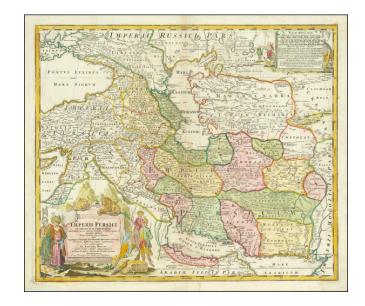

## **Description:**

Detailed map of the Persian Empire, published by Homann.

The maps extends from the Black Sea, Kazakhstan and Turkistan in the North to the Red Sea, Persian Gulf, Euphrates and the Mediterranean in the South, showing almost all of Cyprus. Decorative map, showing cities, mountains, rivers, lakes, roads, etc.

Large decorative cartouche and smaller cartouche.