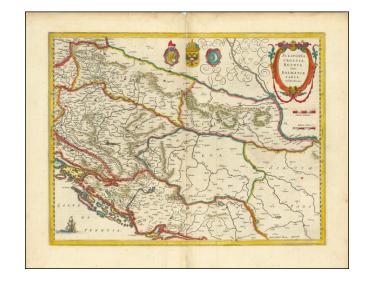

## Sclavonia, Croatia, Bosnia, cum Dalmatiae cum Dalmatiae Parte...

Stock#: 83604 Map Maker: Blaeu

**Date:** 1640

Place: Amsterdam Colored Hand Colored

**Condition:** VG

**Size:** 19.5 x 15 inches

**Price:** Not Available

## **Description:**

Old color example of Willem Blaeu's map of a portion of the Balkans, including present-day Croatia, Slovenia, Bosnia, and parts of Serbia and Montenegro.

The map is a highly detailed and intricate map, providing a wealth of information about the geography and topography of the region. The map is adorned with decorative elements, including a beautiful title cartouche and three coats of arms.