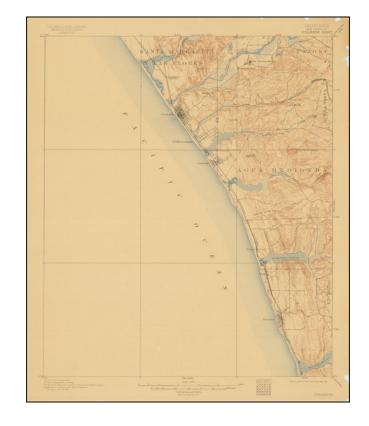

## [Coastal North San Diego County] Oceanside Quadrangle

**Stock#:** 83562

Map Maker: U.S. Geological Survey

**Date:** 1901 (1911) **Place:** Washington, D.C.

**Color:** Color **Condition:** VG

**Size:** 16 x 19 inches

## **Description:**

Detailed topographical map of Northwest San Diego County, extending from the Oceanside and San Luis Rey Mission area to south of Encinitas, published by the US Geological Survey.

The map focuses on the topography of the region, but also includes roads, railroads, rivers, towns, mountains and other early details, including the location of early structures.