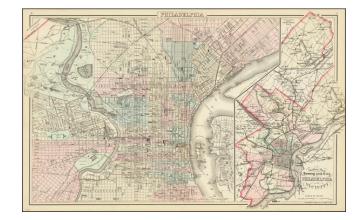

## Outline Map of the County and City of Philadelphia and Vicinity [with] Philadelphia

**Stock#:** 83560 **Map Maker:** Gray

**Date:** 1883

**Place:** Philadelphia

**Color:** Color **Condition:** VG+

**Size:** 28 x 17 inches

## **Description:**

Large map of Philadelphia, with a smaller regional map and yet a third map showing the 23rd Ward. From one of the leading American map publisher of the 1870s and 1880s.

Nice large format map.