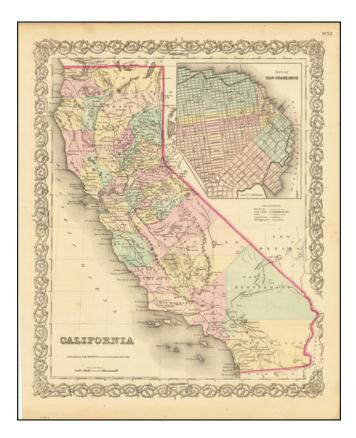

## **Description:**

Scarce example of Colton's map of California, from Colton's Atlas of the United States.

Hand colored by county. Only 6 counties in Southern California, including San Diego, Los Angeles, San Bernardino, Buena Vista, Santa Barbara and San Luis Obispo.

Decorative border.