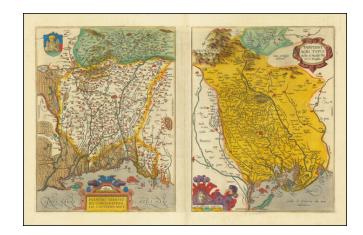

## [Padua, Treviso] Patavini Territoriorii, Corographia, Iac. Castaldo Auct. [with] Tarvisini Agri Typus

**Stock#:** 83544 **Map Maker:** Ortelius

Date: 1595
Place: Antwerp
Color: Hand Colored

**Condition:** VG+

## **Description:**

Beautiful antique map of Padua by Abraham Ortelius, after one by Jacobo Gastaldi, oriented west, and Treviso, after one by Giovanni Pinandello, oriented south, in the Republic of Venice. The flag at left features the Lion of Saint Mark.