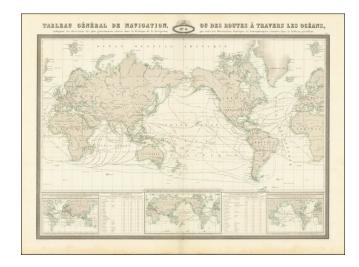

## Tableau General De Navigation Ou Des Routes A Travers Les Oceans

**Stock#:** 83540 **Map Maker:** Garnier

**Date:** 1860 **Place:** Paris

**Color:** Hand Colored

**Condition:** VG+

**Size:** 28.5 x 21.5 inches

## **Description:**

Scarce map depicting the various oceanic navigation routes based on currents.

Garnier's maps are prized for their striking and unique appearance and elegant wash colors.