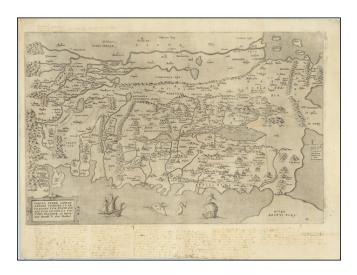

### **Description:**

Fine and fascinating example of Montanus's map of the Holy Land, which originally appeared in his *Polyglot Bible*, one of the most important 16th-century editions of the Testaments.

The map shows Canaan at the time of Abraham and extends to the neighboring regions. The map is orientated with north at the left of the map. All the major holy cities and sites can be identified. Text on the map is both in Latin and in Hebrew.

This example of the work is extensively annotated in an early Latin hand. Numerous place names are added, both for well-known features (such as the Jordan River) and for less well-known places (Sedes Jacob). The annotations above and below the map appear to describe the geography of the region.

Montanus's *Polyglot Bible* was the source of much consternation at the time that it was published. It was compiled using early sources by some of the foremost Humanists of northern Europe and published by Plantin's leading press. However, the use of Aramaic sources caused issues in Montanus's native Spain, where he was accused of being overly forgiving to Jewish writers, an issue that required Montanus to visit Pope Gregory XIII.