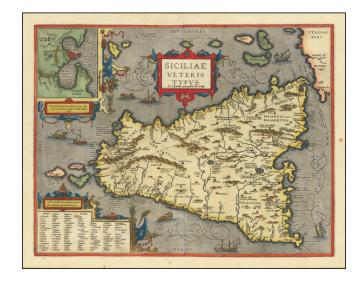

## **Description:**

Striking example of Ortelius' map of Sicily, from Ortelius' *Theatrum Orbis Terrarum*, the first modern atlas of the world.

Includes an inset map of Syracuse and a list of the towns in the lower left. Sea monsters and ships are depicted in the seas.

Ortelius based this map on Gastaldi's 1545 map of Sicily.