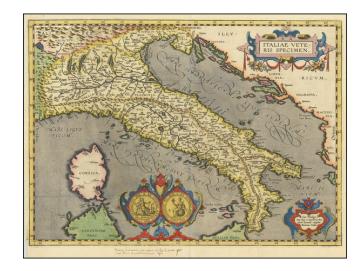

## **Italiae Veteris Specimen**

**Stock#:** 83514 **Map Maker:** Ortelius

Date: 1584
Place: Antwerp
Color: Hand Colored

**Condition:** VG+

**Size:** 19 x 13.5 inches

**Price:** SOLD

## **Description:**

Nice example of Ortelius' map of ancient Italy, from Ortelius' *Theatrum Orbis Terrarum*, the first modern world atlas.

The map is based upon Gastaldi's map of Italy, supplemented with classical sources.

Beginning in 1601, a second state of the map was issued, with a revised cartouche (2 medallions) and a different scale of miles (lacking the date).

Separately published example.