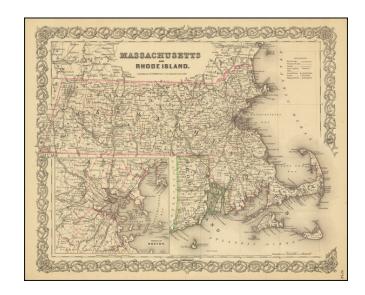

## **Massachusetts and Rhode Island**

**Stock#:** 83494 **Map Maker:** Colton

Date: 1855Place: New YorkColor: Outline Color

**Condition:** VG

**Size:** 15.5 x 13 inches

Price: SOLD

## **Description:**

Detailed pre-Civil War map of Massachusetts and Rhode Island.

The map is hand colored by counties, with an inset of Boston.

Shows Martha's Vineyard, Nantucket, Cape Cod, Block Island, etc. Includes towns, roads, railroads, rivers, lakes, islands, townships, etc.

An excellent pre-Civil War map. JH Colton was one of the pre-eminent American map publishing firms in the mid-19th Century.