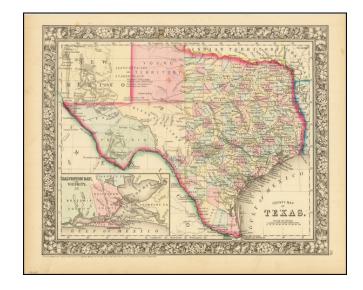

## **Description:**

Scarce first state of SA Mitchell Jr.'s early map of Texas, immediately prior to the start of the Civil War.

The state is dissected by the Santa Fe Route, with early railroads radiating from Houston.

The western part of the state is dominated by 4 huge counties, El Paso, Presidio, Bexar Territory and Young Territory. Includes a aarge inset of Galveston Bay.

Nice early example of the map with a dark impression of the decorative border.