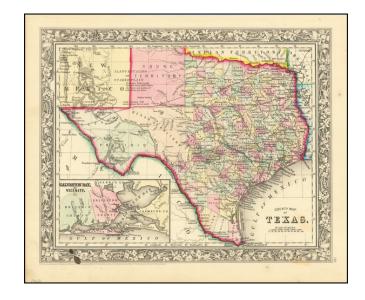

## **Description:**

Nice example of SA Mitchell Jr.'s early map of Texas, immediately prior to the start of the Civil War.

The state is dissected by the Santa Fe Route, with early railroads radiating from Houston.

The western part of the state is dominated by 4 huge counties, El Paso, Presidio, Bexar Territory and Young Territory. Includes a aarge inset of Galveston Bay.

Nice early example of the map with a dark impression of the decorative border.