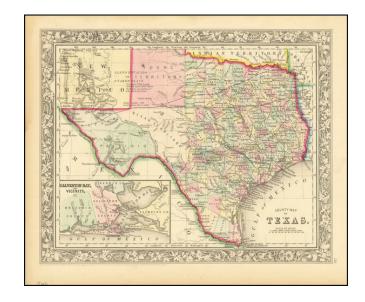

## **Description:**

Scarce first state of SA Mitchell Jr.'s early map of Texas, immediately prior to the start of the Civil War.

The state is dissected by the Santa Fe Route, with early railroads radiating from Houston.

The western part of the state is dominated by 4 huge counties, El Paso, Presidio, Bexar Territory and Young Territory. Includes a large inset of Galveston Bay.

Nice early example of the map with a dark impression of the decorative border.