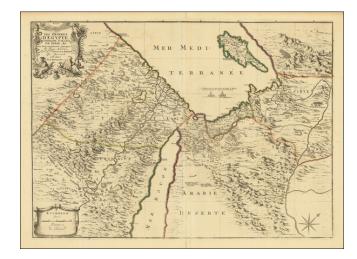

## Les Deserts D'Egypte, De Sirie. &c: . . . 1693

**Stock#:** 83478 **Map Maker:** Michalet

**Date:** 1693 **Place:** Paris

**Color:** Outline Color

**Condition:** VG

**Size:** 31 x 22 inches

**Price:** \$ 695.00

## **Description:**

Striking map of Egypt, Cyprus, Syria and the Holy Land published by Michalet in Paris.

Includes a series of vignettes depicting various Biblical and other scenes throughout the region. Includes excellent topographical details.