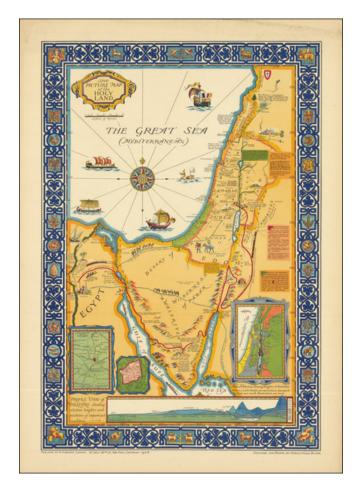

## The Picture Map of the Holy Land

**Stock#:** 83477 **Map Maker:** Brown

Date: 1928Place: New YorkColor: Condition: VG

**Size:** 21.5 x 30.5 inches

Price: SOLD

## **Description:**

Fine large formation pictorial map of the Holy Land, framed by decorative border, published by R.R. Bowker Company of New York in 1928.

Shows historical boundaries, roads, railway, places named in the New Testament. Also shows Israel's route to promised Land in Egypt to the River Jordan, routes used by all who traveled between Egypt and Palestine, ancient caravan route, Cairo to Mecca. Includes key locations from the biblical narrative, views of sailing ships on The Great Sea (Mediterranean).