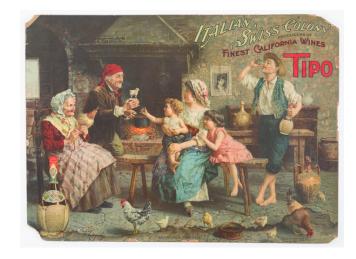

## [ California Wine Advertising Graphic ] Italian Swiss Colony Producers of Choicest California Wines Asti Colony Tipo

Stock#: 83466 Map Maker: Zampighi

Date: 1911Place: n.p.Color: ColorCondition: Good

## **Description:**

Rare chromolithographic promotional graphic, published to promote Italian Swiss Colony's Asti Tipo Red Wine.

The artwork is by Italian painter Eugenio Zampighi, whose graphic style captures lively scenes of Italian peasant life. Zampighi was known for his commission work and this may in fact be an original work done specifically for Italian Swiss Colony.