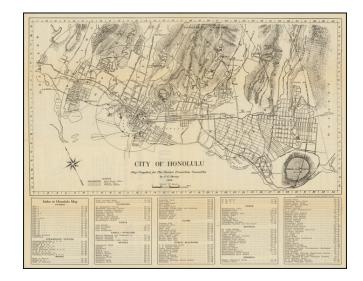

## **Description:**

Early map of the City of Honolulu, extending from Kalihi Basin in the West to Kahala Beach and Diamond Head to the east, centered on Waikiki and the Punch Bowl.

The map provides significant detail throughout, including beaches, government installations, buildings, schools, roads, etc.

Statistical and tourist information on the verso.