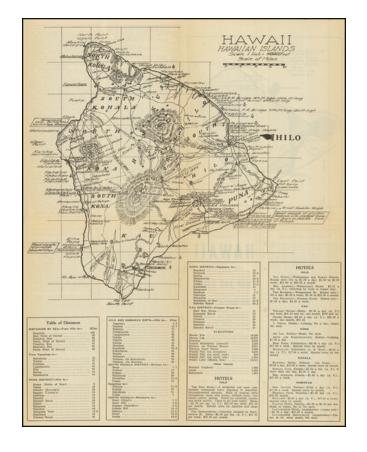

## [The Big Island] Hawaii Hawaiian Islands . . . / The Island of Hawaii "The Scenic Isle" Territory of Hawaii U. S. A. Map and Guide (Large Inset of Crater of Kiluea)

**Stock#:** 83460 **Map Maker:** Newton

## **Description:**

Detailed early promotional map of the Big Island of Hawaii, published by the Hawaii Publicity Commission, Hilo, Hawaii.

The primary map provides a detailed treatment of Oahu, with roads, rivers, topographical details and other information.

The secondary map is one of the earlier indigenously published maps of Kilauea.

Detailed promotional information on both sides.

An interesting scarce local promotional work.