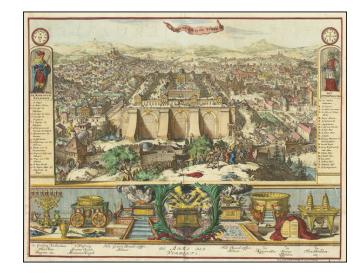

## **Description:**

Attractive antique engraved view of ancient Jerusalem with the Temple at the center.

Keys on the left and right of the view list 35 buildings and places of interest. Below the main view is an image including the Arc of the Covenant, with labels in Dutch.

The view is characteristic of Romeyn de Hooghe's active and dense engraving style.