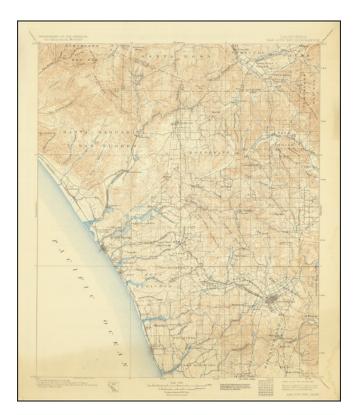

## [North San Diego County] San Luis Rey Quadrangle

| Stock#:    | 83424                  |
|------------|------------------------|
| Map Maker: | U.S. Geological Survey |

 Date:
 1901 (1933)

 Place:
 Washington, D.C.

## **Description**:

Detailed topographical map of Northwest San Diego County, extending from the Cardiff / Encinitas area to Temecula, published by the US Geological Survey.

The map focuses on the topography of the region, but also includes roads, railroads, rivers, towns, mountains and other early details, including the location of early structures.