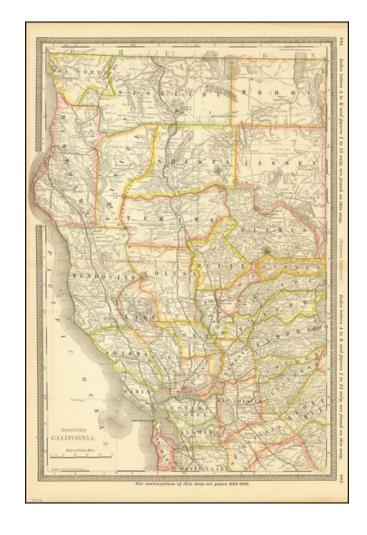

## [San Francisco Bay to Oregon Border] Northern California

**Stock#:** 83376

Map Maker: Rand & McNally

Date: 1882Place: ChicagoColor: Outline Color

**Condition:** VG+

**Size:** 14 x 20 inches

Price: SOLD

## **Description:**

Interesting regional map of California, extending from Del Norte, Siskiyou and Modoc Counties in the north to Tuolumne, Stanislaus, Santa Clara and San Mateo Counties in the Souts.

Shows towns, railroads, rivers, lakes, mountains, etc.