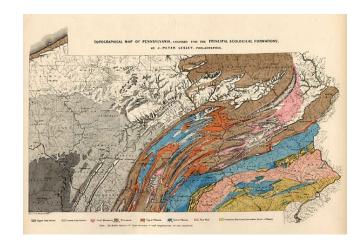

## Topographical Map of Pennsylvania colored for the Principal Geological Formations. By J. Peter Lesley...

**Stock#:** 8336

Map Maker: Gray & Walling

**Date:** 1872 **Place:** Boston

**Color:** Hand Colored

## **Description:**

Unusual early geological map. From Walling & Gray's New Topographical Atlas of the State of Pennsylvania, perhaps the most popular of all 19th Century Atlases of the State.