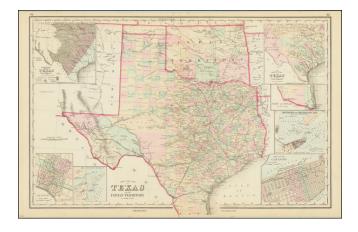

## Gray's New Map of Texas and The Indian Territory . . . (includes insets of Austin & Galveston)

- Stock#:
   83345

   Map Maker:
   Gray
- Date:1883Place:PhiladelphiaColor:ColorCondition:VG+Size:26 x 16 inches

## **Description**:

Large detailed map of Texas and Indian Territory, colored by counties, from Gray's National Atlas.

Inset views include a town plan of Austin, Entrance to Matagorda Bay, Entrance to Galveston Bay, Galveston Town Plan and two inset maps of Texas.

Excellent detail throughout, including towns, railroads, forts, camps, mountains, rivers and a host of other details. In Indian Territory, the lands remain divided by Tribal Reservations.