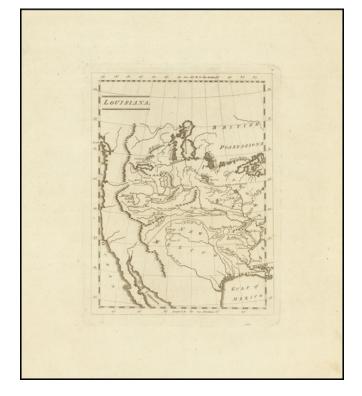

## Louisiana Territory Before Lewis & Clark

Scarce Matthew Carey map of Louisiana Territory, published shortly after the Louisiana Purchase and prior to the return of Lewis & Clark their explorations up the Missouri River and across the Rocky Mountains to the Pacific Ocean.

Carey's map is a curious amalgam of information.

An essential map of Western American collectors.

Not to be confused with Carey's later *Missouri Territory. formerly Louisiana.*, which was issued in his 1814 pocket atlas.