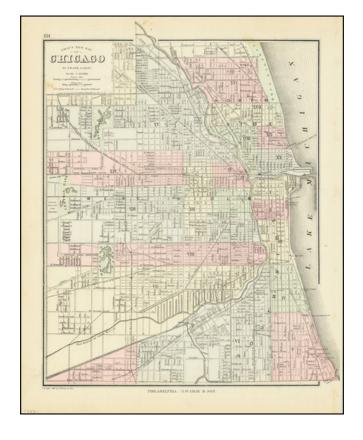

## Gray's New Map of Chicago

**Stock#:** 83273 **Map Maker:** Gray

**Date:** 1883

**Place:** Philadelphia

**Color:** Color **Condition:** VG+

**Size:** 12 x 16 inches

Price: SOLD

## **Description:**

Detailed map of Chicago, published by O.W. Gray & Son.

The map is colored by wards and showing streets, rail lines, parks, buildings, stations and a host of other details.

One of the earliest maps of Chicago to appear in a commercial atlas.