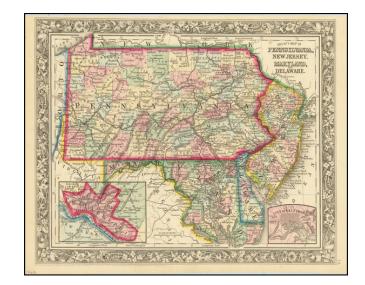

## County Map of Pennsylvania, New Jersey, Maryland, and Delaware (Inset - Baltimore and Philadelphia)

**Stock#:** 83271 **Map Maker:** Mitchell Jr.

**Date:** 1862

Place: Philadelphia Color: Hand Colored

## **Description:**

Detailed map of the region, colored by counties and showing towns, roads, railroads, rivers, lakes, and a host of other details. Insets of Baltimore and Philadelphia.

An excellent Civil War vintage map.