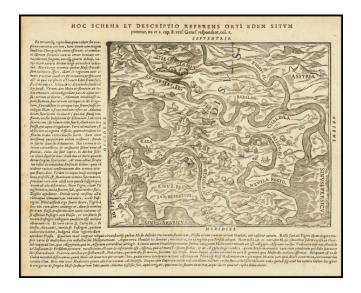

## **Description:**

Rare map Paradise, showing the area centered on the Tigris and Euphrates River, illustrating the location of the Holy Land and the Eden.

The map extends from the Nile Delta to the Persian Gulf and northward to modern Turkey. Adam and Eve are shown in front of the Tree of Knowledge, with Moses and the Israelites the crossing of the Red Sea is depicted.

The only cities located are Babylon and Gaza.

The map is based upon the work of the important early scholar Guillaume Postel.