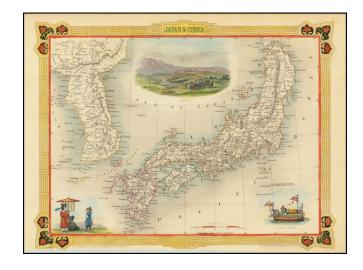

## **Description:**

Striking full-color example of Tallis's decorative map of Japan and Korea, decorated in Tallis's classical style. The map includes a wealth of detail, with the traditional provinces of Japan outlined and major geographical features shown.

The map is particularly notable for its decorative style, typical of Tallis. Three vignettes are shown, with vignettes of Yedo (Edo, or Tokyo), a state barge and a depiction of Koreans.

Engraved for *R. Montgomery Martin's Illustrated Atlas*. Tallis was one of the last great decorative map makers. His maps are prized for the wonderful vignettes of indigenous scenes, people, and artefacts they show.