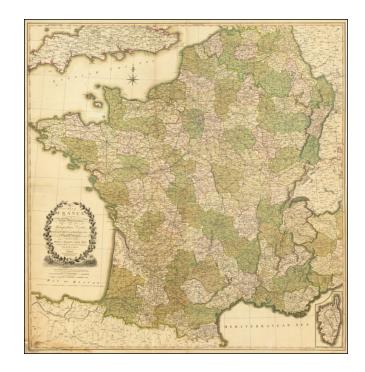

# Barry Lawrence Ruderman Antique Maps Inc.

7407 La Jolla Boulevard La Jolla, CA 92037

www.raremaps.com

(858) 551-8500 blr@raremaps.com

A Correct Map of France according to the New Divisions into Metropolitan Circles, Departments & Districts; as Decreed by the National Assembly. January 15th, 1790 from a Reduced Copy of Monsr. Cassini's Large Map. with the addition of the adjacent Countries, from the latest Surveys.

#### Fine English Wall Map of Napoleon's Empire of France.

Full wash color example of this rare antique wall map of France published by William Faden during the first years of the French Empire under Napoleon.

The map is based on the famed Cassini survey of France and includes updates of French territory to match the territory conquered by Napoleon up to the point of publication.

The map notes below the title the addition of two new French Departments, Mont Blanc and the Maritime Alps.