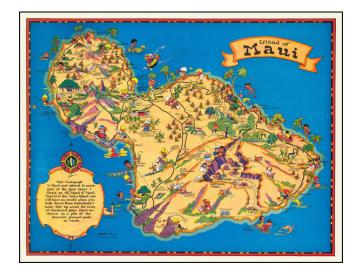

## **Description:**

Marvelous whimsical map of Maui by Ruth Taylor White one of the most famous pictograph artists of the period.

Ruth Taylor White was among the most prolific makers of pictographic maps. Her whimsical style combines her artistic skills with local color and flavor, making her maps among the most collected pictographic maps.