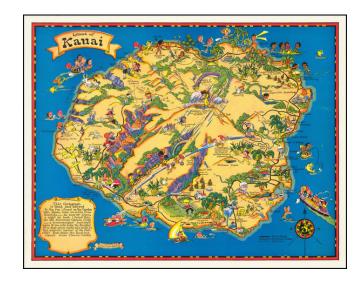

## **Island of Kauai**

**Stock#:** 83239

Map Maker: Taylor White

Date: 1931Place: BostonColor: Condition: VG+

**Size:** 14.5 x 11.5 inches

**Price:** SOLD

## **Description:**

Marvelous whimsical map of Kauai by Ruth Taylor White, one of the most famous pictograph artists of the period.

Ruth Taylor White was among the most prolific makers of pictographic maps. Her whimsical style combines her artistic skills with local color and flavor, making her maps among the most collected pictographic maps.