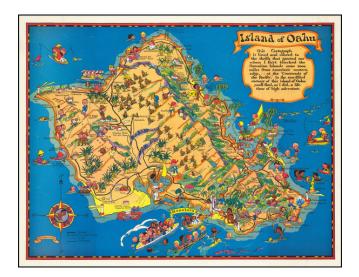

## **Description:**

Marvelous whimsical map of Oahu by Ruth Taylor White, one of the most famous pictograph artists of the period.

Ruth Taylor White was among the most prolific makers of pictographic maps. Her whimsical style combines her artistic skills with local color and flavor, making her maps among the most collected pictographic maps.