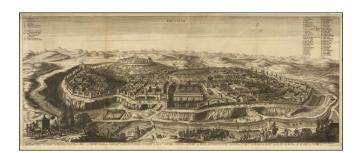

## **Description:**

Wonderfully detailed antique engraved bird's-eye view of Jerusalem by Olfert Dapper.

The view has two keys, the one on the left (with letters), describes more general areas within the city. On the right (with numbers), is a list of 52 important buildings and landmarks.

The landscape is exceptionally detailed with each building rendered individually and the many people seen wandering around the foreground and within the city itself.

The view appears in Dapper's *Naukeurige beschryving van gantsch Syrie en Palestyn of Heilige Lant.* Amsterdam: Jacob van Meurs, 1677, pt. II, Fol. 327.