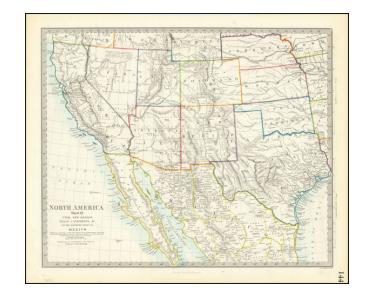

## North America Sheet XV - Utah, New Mexico, Texas, California, &c. and the Northern States of Mexico

**Stock#:** 83214 **Map Maker:** SDUK

Date: 1870Place: LondonColor: Outline Color

**Condition:** VG+

## **Description:**

Scarce late edition of this detailed map of the Southwestern United States, published by the Society for Diffusion of Useful Knowledge.

The map shows a fine snapshot of the earliest Western territorial configurations shortly after the completion of the Trans-continental railroad.

Excellent detail and notations throughout the map, including notes on Indian Tribes, mountain elevations, topography, etc.

A great collectors map.