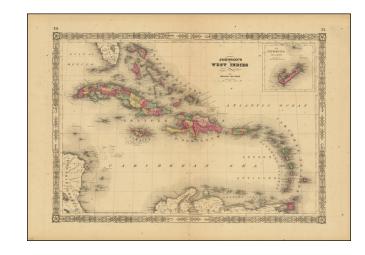

## **Description:**

Detailed map of the islands of the Caribbean, South Florida, and Central America. The controlling colonial power is noted and included the Danish possessions at the time of St. Thomas, St. Johns, and St. Croix.

Large inset of Bermuda.