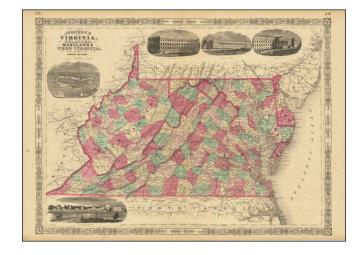

## **Description:**

Attractive map, hand-colored by county. Large views of the University of Virginia, Fortress Monroe, the General Post Office, the Treasury Building, and the Patent Office. An excellent Civil War vintage map, one of the largest and most detailed commercial atlas maps of the Mid-Atlantic published in the era.

Shows towns, roads, railroads, rivers, mountains, islands and a host of other local details.