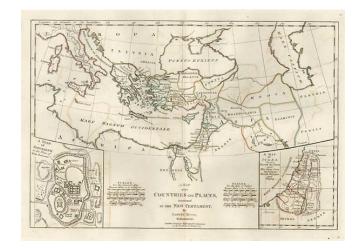

## A Map of the Countries and Places, mentioned in the New Testament... 1774

Stock#: 8316 Map Maker: Dunn

Date: 1774
Place: London
Color: Outline Color

**Condition:** VG

**Size:**  $19 \times 13$  inches

Price: SOLD

## **Description:**

Interesting New Testament Map, with large insets of Judea and a Plan of Jerusalem. A bit of offsetting. From Dunn's New Atlas or Mundane System of Geography, printed for Robert Sayer at 53 Fleet Street, London. The true first state of the map. Wide clean margins and strong thick paper.