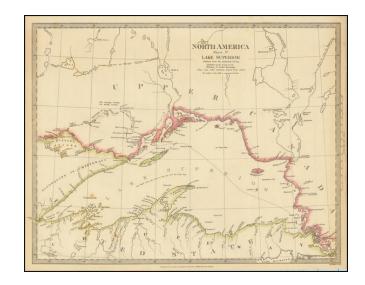

## [Lake Superior and Environs] North America Sheet IV Lake Superior Reduced from the Admiralty Survey

**Stock#:** 83150 **Map Maker:** SDUK

Date: 1832Place: LondonColor: Outline Color

**Condition:** VG+

#### One of the Earliest Printed Maps of Lake Superior.

Fine early map centered on Lake Superior, published by the Society for Diffusion of Useful Knowledge.

This is one the earliest maps to focus on Lake Superior in great detail.

Includes depths, Indians, villages, rivers, islands towns and geographical notes.

An essential map to any Great Lakes collection.