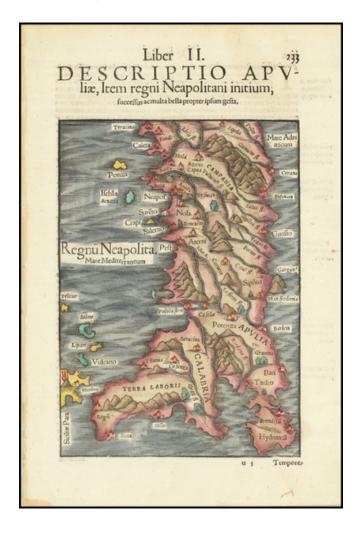

## [Southern Italy / Kingdom of Naples] Regnu Napolita

**Stock#:** 83137 **Map Maker:** Munster

**Date:** 1554 circa **Place:** Basel

**Color:** Hand Colored

**Condition:** VG+

**Size:** 6 x 10 inches

**Price:** SOLD

## **Description:**

Detailed map of the southern portion of Italy, from Munster's Cosmographia, first published in 1545.

The map provides a striking image of the region, from Teracina and Aquila to the Southernpost tip of the mainland, centered on Naples and Campania. Fine dark impression.