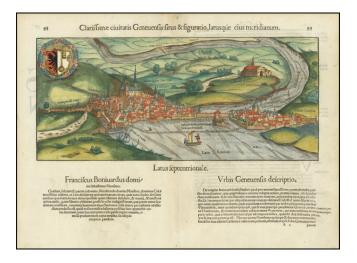

## (Geneva) Clarissima Civitatis Genevensis situs & figuratio, latus que eivs meridianum

| Stock#:    | 83132   |
|------------|---------|
| Map Maker: | Munster |

Date:1554 circaPlace:BaselColor:Hand ColoredCondition:VG+Size:15 x 10 inches

## **Description:**

Striking 16th-century woodblock bird's-eye view of the City of Geneva and surrounding environs, from Sebastian Munster's *Cosmographia*.

The views shows a portion of the lake and the medieval walled city, as well as a large coat of arms.